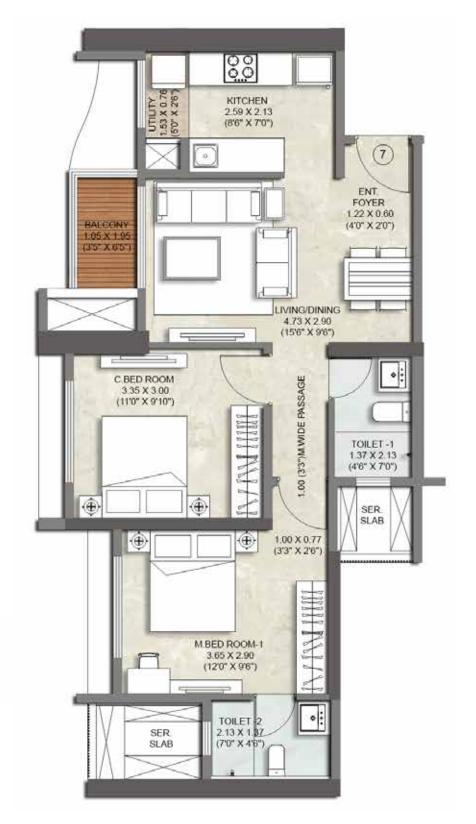

## 2 BHK PRIMA B | TOWER C | UNIT NO. - 07

 $MahaRERA\ reg.\ no.\ P51700029367\ -\ Tower\ A,\ P51700028685\ -\ Tower\ B,\ P51700029365\ -\ Tower\ G\ \&\ P51700028686\ -\ Tower\ H\ \&\ P51700033851\ -\ Tower\ C.$  For details please visit http://maharera.mahaonline.gov.in

NOT TO SCALE | The above mentioned dimensions are in meters & (feet). (I Meter = 3.28 Feet). The furniture / fixtures shown in the image are only indicative and representational (not actual) in nature & only for the purpose of illustrating / indicating a possible layout and do not form a part of the standard specifications, amenities, services. etc. to be provided in respect of the flat. All specifications of the flat shall be as per the agreement for sale (if any) between the parties.