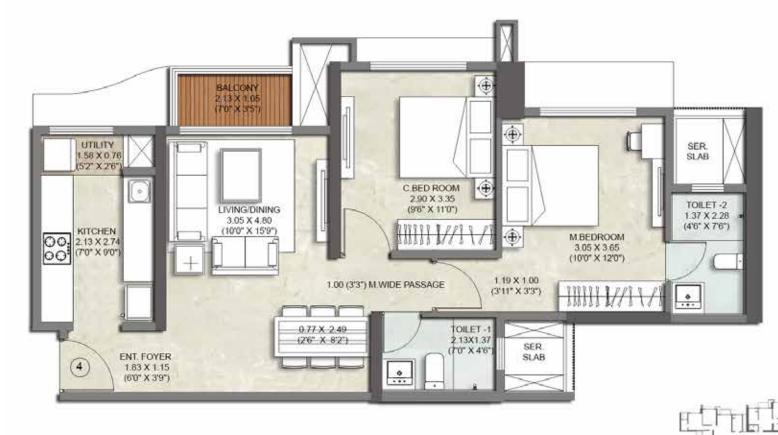

PRIMA B

# 31ST REFUGE FLOOR PLAN | TOWER C













2 BHK OPTIMA D ♥ MIRA ROAD 2 BHK PRIMA C 2 BHK PRIMA C 2 BHK PRIMA C 2 BHK PRIMA C 2 BHK PRIMA B







2 BHK OPTIMA D ♥ MIRA ROAD 2 BHK PRIMA C 2 BHK PRIMA C 2 BHK PRIMA C 2 BHK PRIMA C 2 BHK PRIMA B

**TYPICAL FLOOR PLAN** | TOWER C 2<sup>ND</sup> - 5<sup>TH</sup>, 7<sup>TH</sup> - 10<sup>TH</sup>, 12<sup>TH</sup> - 15<sup>TH</sup>, 17<sup>TH</sup> - 20<sup>TH</sup>, 22<sup>ND</sup> - 25<sup>TH</sup>, 27<sup>TH</sup> - 30<sup>TH</sup>





2 BHK OPTIMA D ♥ MIRA ROAD 2 BHK PRIMA C 2 BHK PRIMA C 2 BHK PRIMA C 2 BHK PRIMA C REFUGE AREA 2 BHK PRIMA B

TYPICAL REFUGE FLOOR PLAN | TOWER C 6<sup>TH</sup>, 11<sup>TH</sup>, 16<sup>TH</sup>, 21<sup>TH</sup>, 26<sup>TH</sup>







#### JODI FLAT | TOWER C













































#### 2 BHK PRIMA C | TOWER C | UNIT NO. - 05

MahaRERA reg. no. P51700029367 - Tower A, P51700028685 - Tower B, P51700029365 - Tower G, P51700028686 - Tower H & P51700033851 - Tower C. For details please visit http://maharera.mahaonline.gov.in

NOT TO SCALE | The above mentioned dimensions are in meters & (feet). (1 Meter = 3.28 Feet). The furniture / fixtures shown in the image are only indicative and representational (not actual) in nature & only for the purpose of illus layout and do not form a part of the standard specifications, amenities, services. etc. to be provided in respect of the flat. All specifications of the flat shall be as per the agreement for sale (if any) between the parties.



**9 MIRA ROAD** 



## 2 BHK PRIMA B | TOWER C | UNIT NO. - 06



 $MahaRERA\ reg.