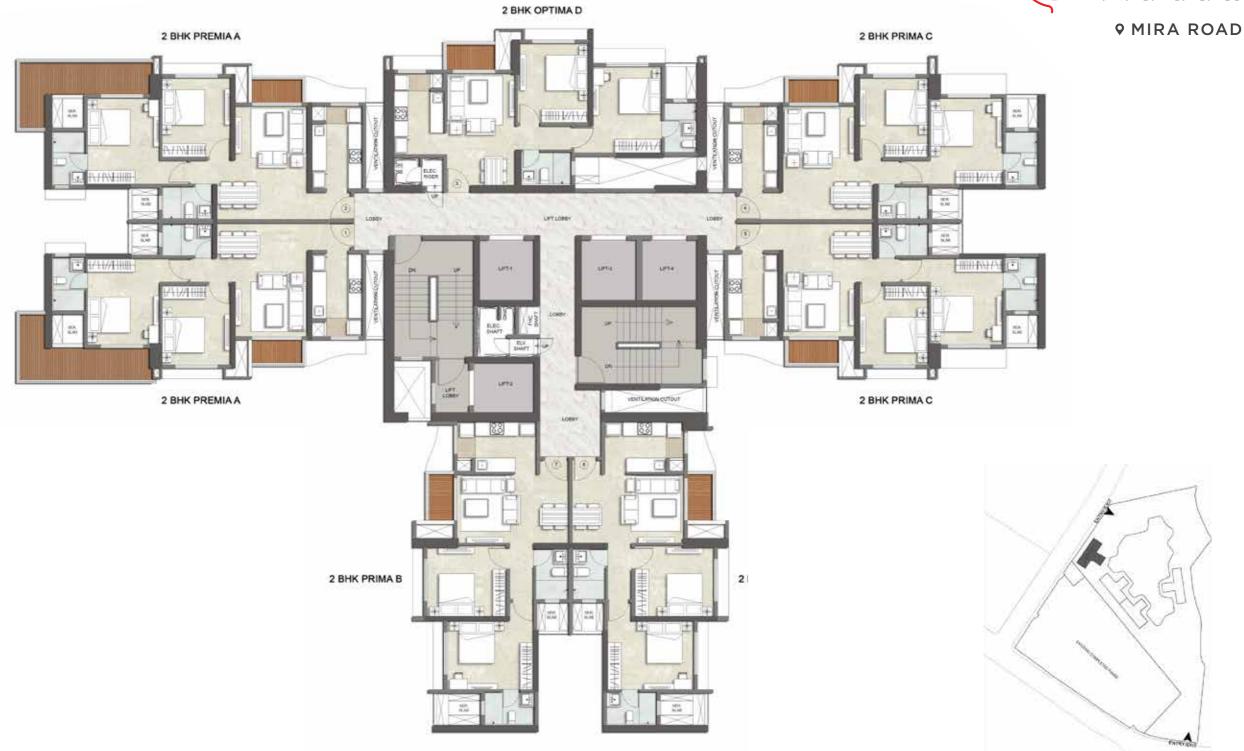

**TYPICAL FLOOR PLAN** | TOWER C 2<sup>ND</sup> - 5<sup>TH</sup>, 7<sup>TH</sup> - 10<sup>TH</sup>, 12<sup>TH</sup> - 15<sup>TH</sup>, 17<sup>TH</sup> - 20<sup>TH</sup>, 22<sup>ND</sup> - 25<sup>TH</sup>, 27<sup>TH</sup> - 30<sup>TH</sup>

**9 MIRA ROAD** 