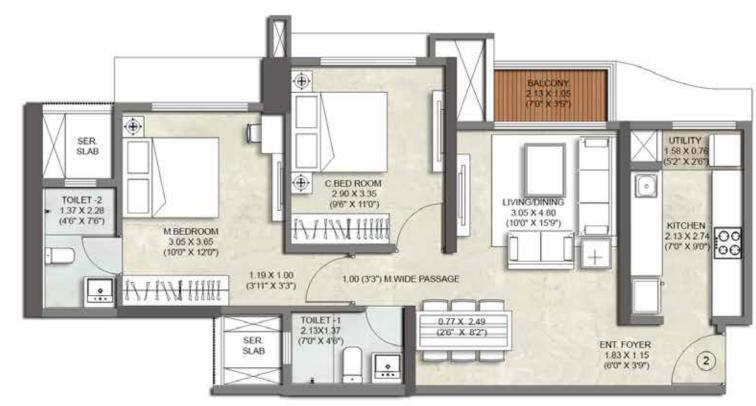

#### 2 BHK PRIMA C | TOWER C | UNIT NO. - 05

MahaRERA reg. no. P51700029367 - Tower A, P51700028685 - Tower B, P51700029365 - Tower G, P51700028686 - Tower H & P51700033851 - Tower C. For details please visit http://maharera.mahaonline.gov.in

NOT TO SCALE | The above mentioned dimensions are in meters & (feet). (1 Meter = 3.28 Feet). The furniture / fixtures shown in the image are only indicative and representational (not actual) in nature & only for the purpose of illus layout and do not form a part of the standard specifications, amenities, services. etc. to be provided in respect of the flat. All specifications of the flat shall be as per the agreement for sale (if any) between the parties.