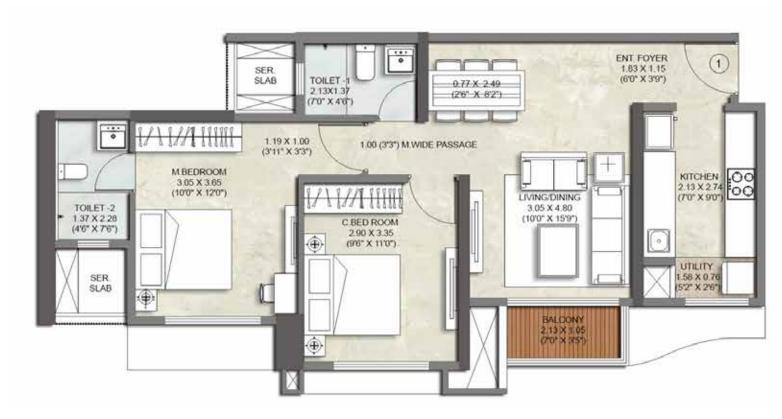

#### 2 BHK PRIMA C | TOWER C | UNIT NO. - 05

MahaRERA reg. no. P51700029367 - Tower A, P51700028685 - Tower B, P51700029365 - Tower G, P51700028686 - Tower H & P51700033851 - Tower C. For details please visit http://maharera.mahaonline.gov.in

NOT TO SCALE | The above mentioned dimensions are in meters & (feet). (1 Meter = 3.28 Feet). The furniture / fixtures shown in the image are only indicative and representational (not actual) in nature & only for the purpose of illus layout and do not form a part of the standard specifications, amenities, services. etc. to be provided in respect of the flat. All specifications of the flat shall be as per the agreement for sale (if any) between the parties.