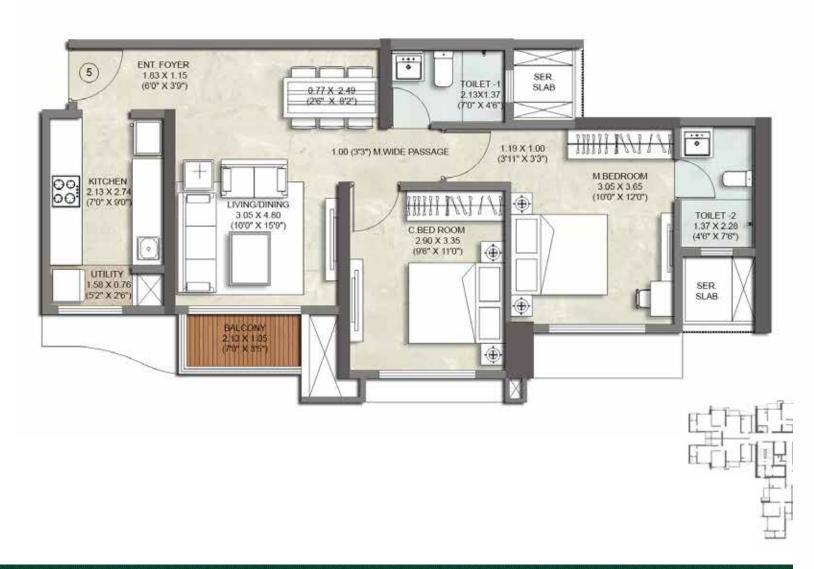

#### 2 BHK PRIMA C | TOWER C | UNIT NO. - 05

MahaRERA reg. no. P51700029367 - Tower A, P51700028685 - Tower B, P51700029365 - Tower G, P51700028686 - Tower H & P51700033851 - Tower C. For details please visit http://maharera.mahaonline.gov.in

NOT TO SCALE | The above mentioned dimensions are in meters & (feet). (1 Meter = 3.28 Feet). The furniture / fixtures shown in the image are only indicative and representational (not actual) in nature & only for the purpose of illus layout and do not form a part of the standard specifications, amenities, services. etc. to be provided in respect of the flat. All specifications of the flat shall be as per the agreement for sale (if any) between the parties.