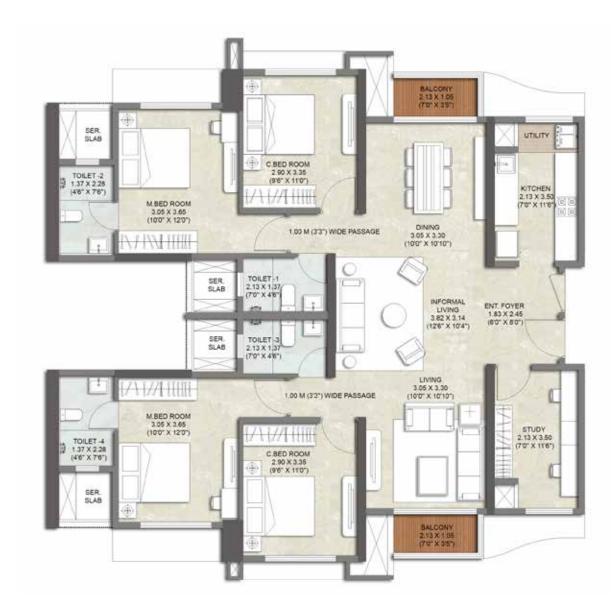

#### JODI FLAT | TOWER C

## JODI PLAN | TOWER C | UNIT NO. - 06

NOT TO SCALE | The above mentioned dimensions are in meters & (feet). (1 Meter = 3.28 Feet). The furniture / fixtures shown in the image are only indicative and representational (not actual) in nature & only for the purpose of illus layout and do not form a part of the standard specifications, amenities, services. etc. to be provided in respect of the flat. All specifications of the flat shall be as per the agreement for sale (if any) between the parties.