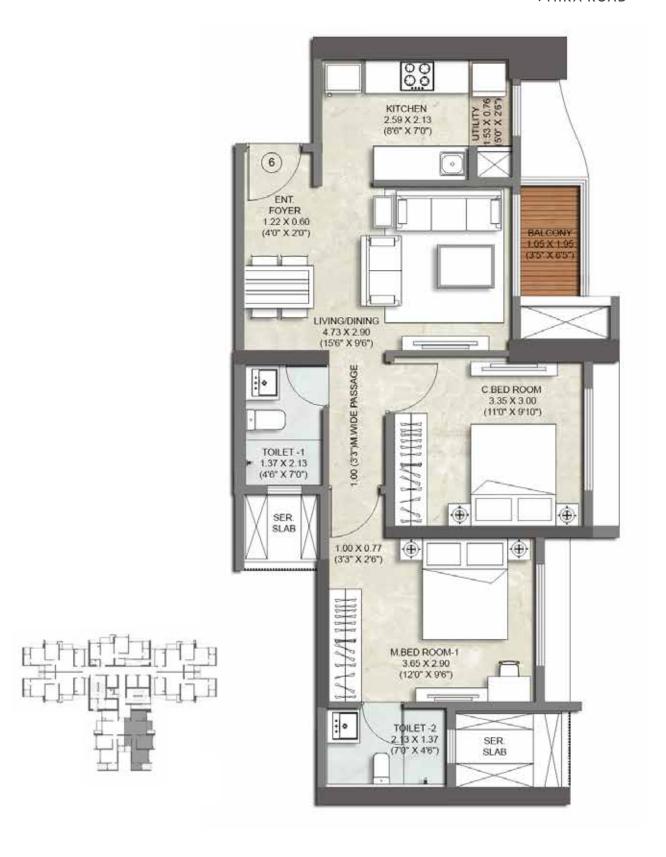

## 2 BHK PRIMA B | TOWER C | UNIT NO. - 06

 $MahaRERA\ reg.\ no.\ P51700029367\ -\ Tower\ A,\ P51700028685\ -\ Tower\ B,\ P51700029365\ -\ Tower\ G\ \&\ P51700028686\ -\ Tower\ H\ \&\ P51700033851\ -\ Tower\ C.$  For details please visit http://maharera.mahaonline.gov.in

NOT TO SCALE | The above mentioned dimensions are in meters & (feet). (I Meter = 3.28 Feet). The furniture / fixtures shown in the image are only indicative and representational (not actual) in nature & only for the purpose of illustrating / indicating a possible layout and do not form a part of the standard specifications, amenities, services. etc. to be provided in respect of the flat. All specifications of the flat shall be as per the agreement for sale (if any) between the parties.