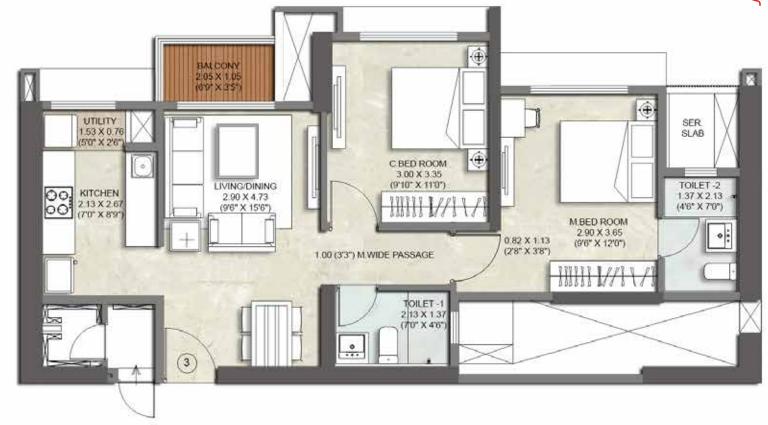

## 2 BHK PRIMA B | TOWER C | UNIT NO. - 06

 $MahaRERA\ reg.\ no.\ P51700029367\ -\ Tower\ A,\ P51700028685\ -\ Tower\ B,\ P51700029365\ -\ Tower\ G\ \&\ P51700028686\ -\ Tower\ H\ \&\ P51700033851\ -\ Tower\ C.$  For details please visit http://maharera.mahaonline.gov.in

NOT TO SCALE | The above mentioned dimensions are in meters & (feet). (I Meter = 3.28 Feet). The furniture / fixtures shown in the image are only indicative and representational (not actual) in nature & only for the purpose of illustrating / indicating a possible layout and do not form a part of the standard specifications, amenities, services. etc. to be provided in respect of the flat. All specifications of the flat shall be as per the agreement for sale (if any) between the parties.