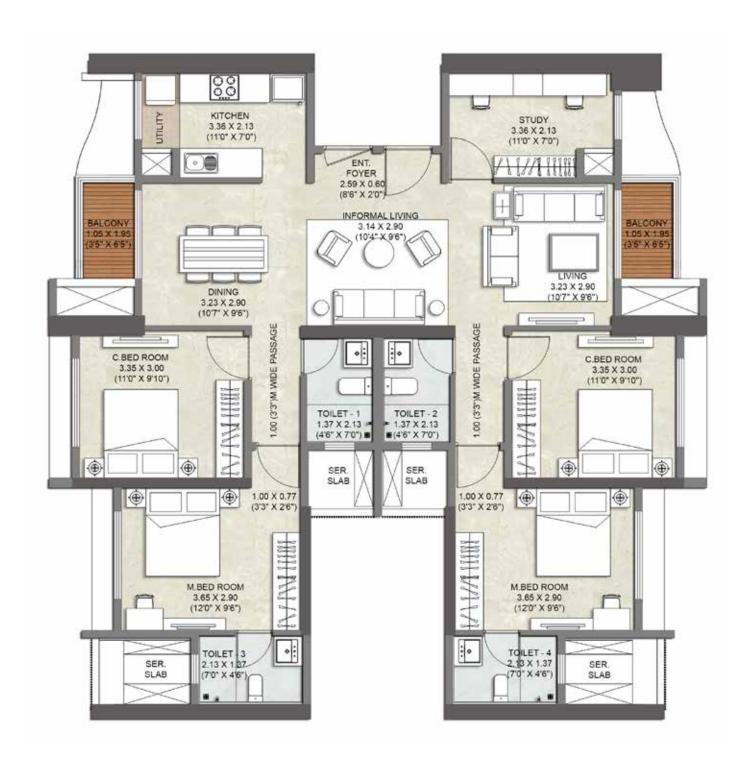

) between the parties.







## 2 BHK PRIMA B | TOWER C | UNIT NO. - 07



 $MahaRERA\ reg.\ no.\ P51700029367\ -\ Tower\ A,\ P51700028685\ -\ Tower\ B,\ P51700029365\ -\ Tower\ G\ \&\ P51700028686\ -\ Tower\ H\ \&\ P51700033851\ -\ Tower\ C.$  For details please visit http://maharera.mahaonline.gov.in

NOT TO SCALE | The above mentioned dimensions are in meters & (feet). (I Meter = 3.28 Feet). The furniture / fixtures shown in the image are only indicative and representational (not actual) in nature & only for the purpose of illustrating / indicating a possible layout and do not form a part of the standard specifications, amenities, services. etc. to be provided in respect of the flat. All specifications of the flat shall be as per the agreement for sale (if any) between the parties.





## JODI PLAN | TOWER C | UNIT NO. - 06